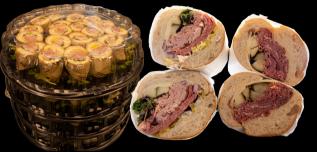

#### **BOX LUNCH \$10.99/PERSON**

Includes 10 variety TOPZ box lunch (individual box), eight inches sandwich, house chips, pickle and Grandma's cookie.